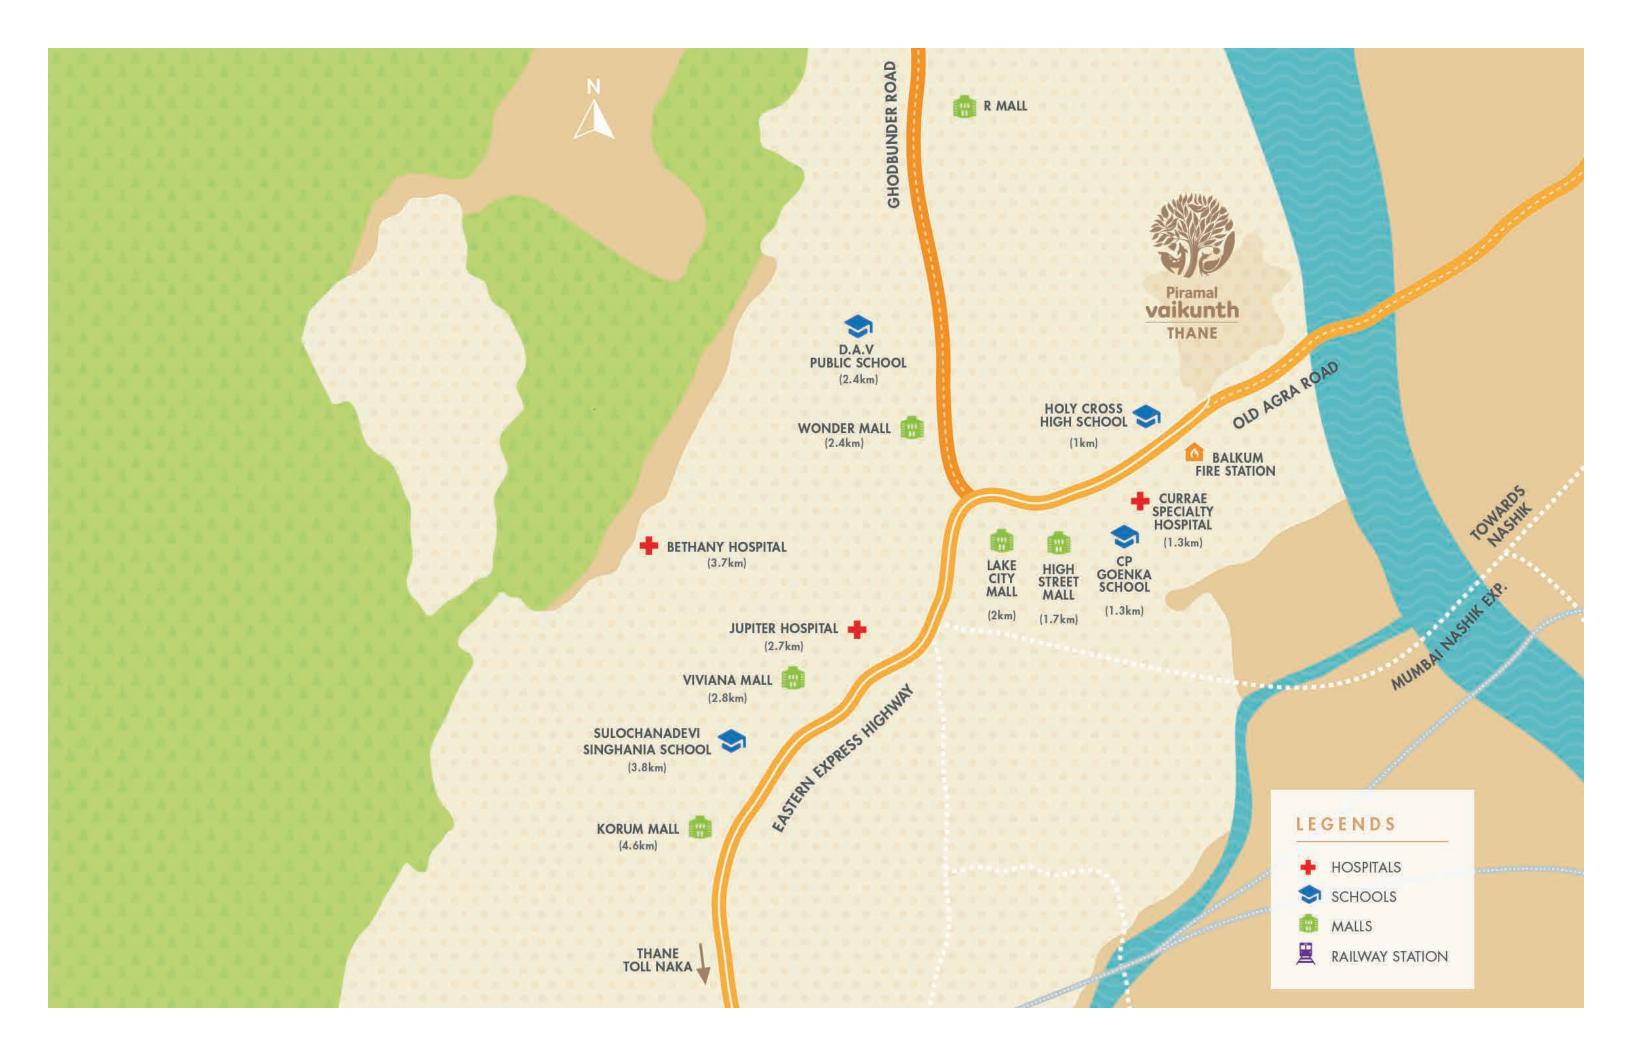

## SEAMLESS CONNECTIVITY

#### Location

05 mins from Kapurbawdi Metro Station (Proposed)

10 mins from Eastern Express Highway

20 mins from Thane Station

#### Healthcare

07 mins from Currae Speciality Hos pital

ll mins from Jupiter Hospita

#### **E**ntertainment

12 mins from Viviana Mall

15 mins from Korum

#### Education

06 mins from Holy Cross High School
07 mins from CP Goenka School
13 mins from Sulochanadovi Singhania Scho

MahaRERA No.: P51700003793

MahaRERA No.: P51700024023

MahaRERA No.: MahaRERA No.: P51700024580 P51700003283